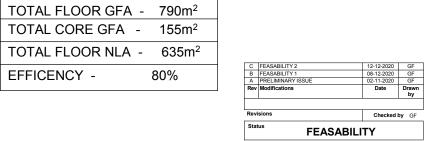

**TOTAL: 6** 

| SERVICE GFA     |  |  |
|-----------------|--|--|
| Level Name Area |  |  |

m²

| GROUND | SERVICE | 202 m <sup>2</sup> |
|--------|---------|--------------------|
|        | AREA    |                    |

TOTAL: 2 202 m<sup>2</sup>