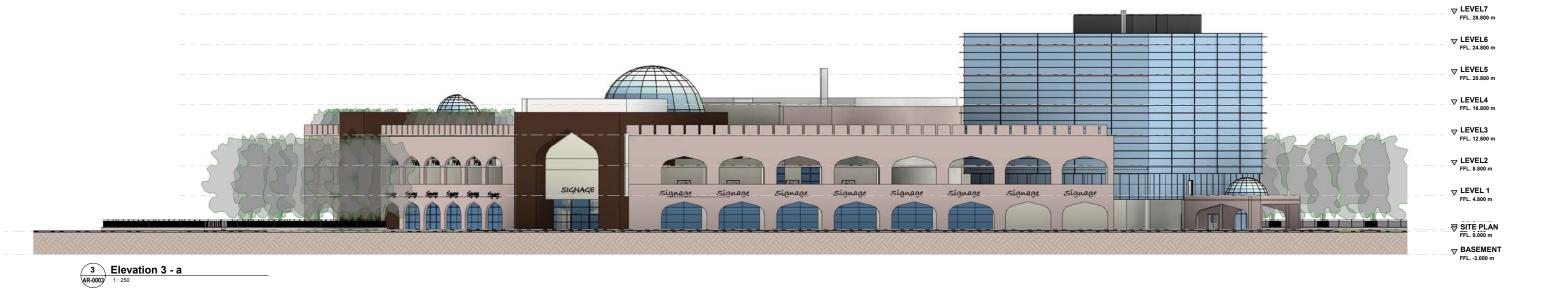

1 Elevation 4 - a 1:250

Modifications Original Size 03/07/14 **A1** 1:250 ABDULLAH MWINYI MWINYI MALL ZANZIBAR **ELEVATIONS** Drawing No. AR-1110 **FEASABILITY** Revision C