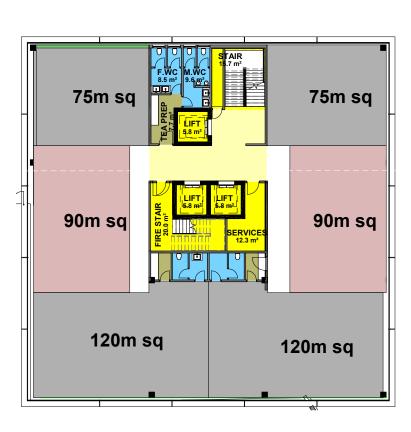

6. SFL. - STRUCTURAL FLOOR LEVEL. FFL APPROX 50 ABOVE SFL DEPENDING ON FINISH

1 LEVEL2TYPICAL OFFICE
4R-1108 1:100

| C FEASABILITY 2 B FEASABILITY 1 A PRELIMINARY ISSUE | 12-12-2020<br>08-12-2020<br>02-11-2020 | GF<br>GF<br>GF |                 |                      |                      |             |        |         |
|-----------------------------------------------------|----------------------------------------|----------------|-----------------|----------------------|----------------------|-------------|--------|---------|
| Modifications                                       | Date                                   | Dr by          |                 |                      |                      |             |        |         |
| Revisions                                           | Checked by                             | RMH            |                 |                      |                      |             |        |         |
| D. (. 0.1.1)                                        |                                        |                | Client          | Project              | Drawing              | Project No. | Scale  |         |
| ate Originated 12/07/20                             |                                        |                | ABDULLAH MWINYI | MWINYI MALL ZANZIBAR |                      | -           | 1:100  |         |
| FEASABILITY                                         |                                        |                |                 |                      | TYPCIAL OFFICE FLOOR | Drawing No. |        |         |
|                                                     |                                        |                |                 |                      |                      | Drawing No. | R-1106 |         |
|                                                     |                                        |                |                 |                      |                      |             |        | $\perp$ |