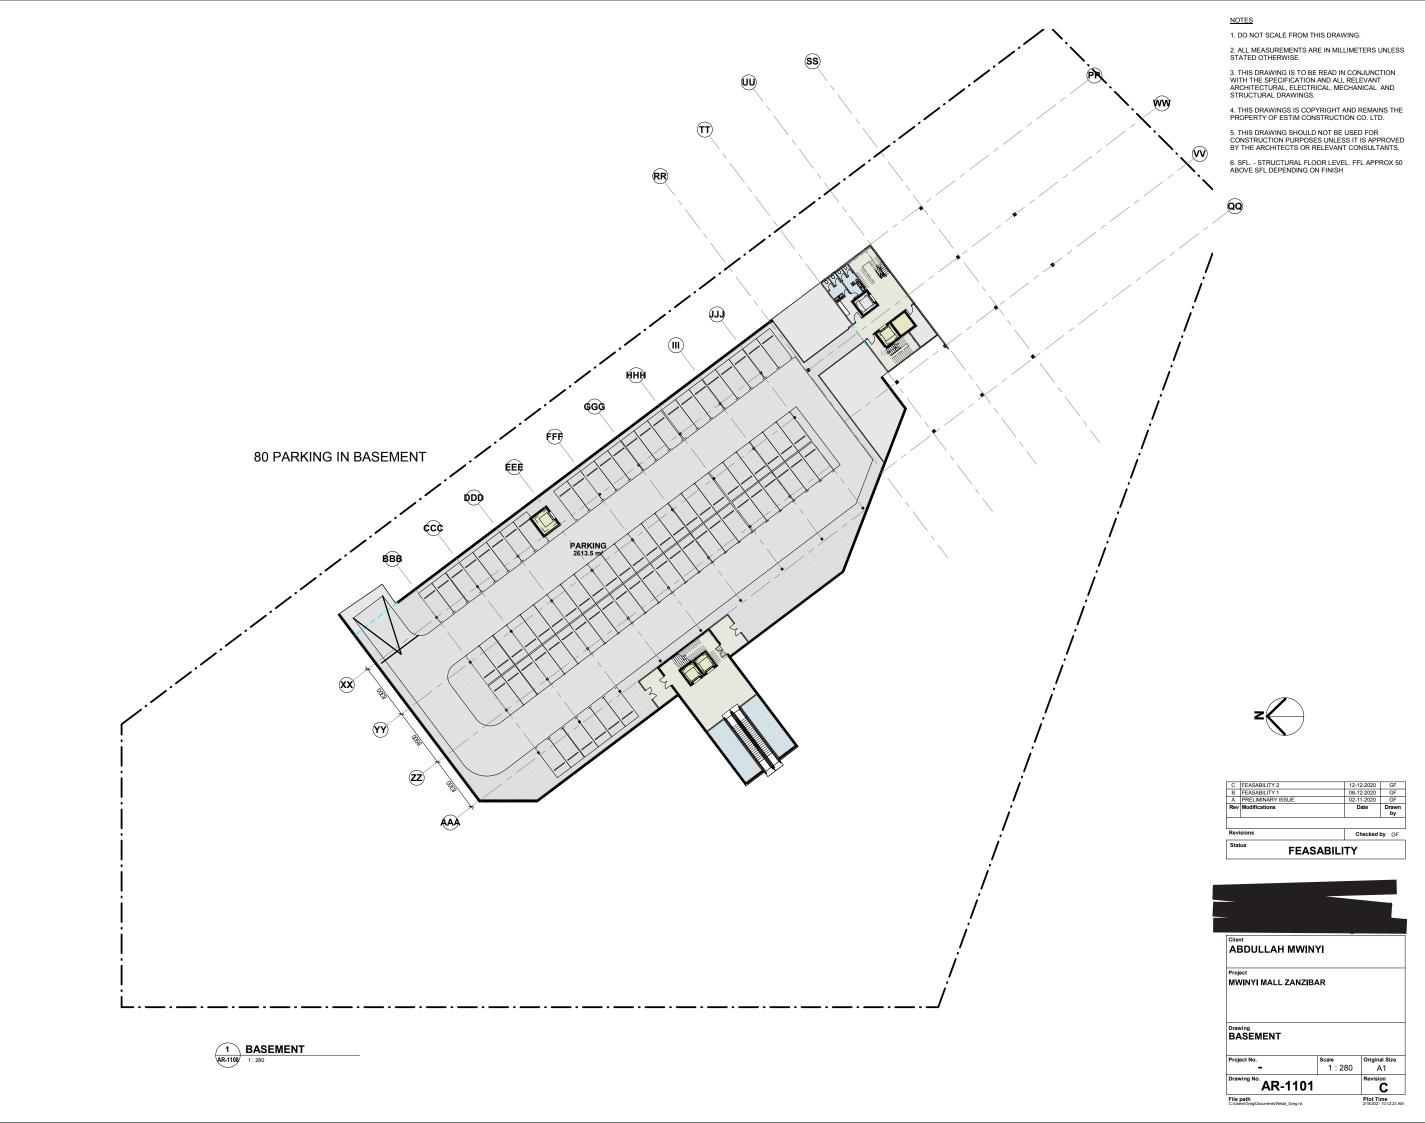

### **PARKING SPACES SPACES LEVEL**

| BASEMENT | 79  |
|----------|-----|
| GROUND   | 123 |
| LEVEL 1  | 3   |

**TOTAL PARKING: 205** 

| COM  | MERCIAL | GFA  |
|------|---------|------|
| evel | Name    | ∆rea |

6. SFL. - STRUCTURAL FLOOR LEVEL. FFL APPROX 50 ABOVE SFL DEPENDING ON FINISH

| PARKING GFA |      |      |  |
|-------------|------|------|--|
| .evel       | Name | Area |  |

| Not Placed      | PARKING | 0 m <sup>2</sup> |  |  |
|-----------------|---------|------------------|--|--|
| <b>BASEMENT</b> | PARKING | 3298 m²          |  |  |
| TOTAL: 2        |         | 3298 m²          |  |  |