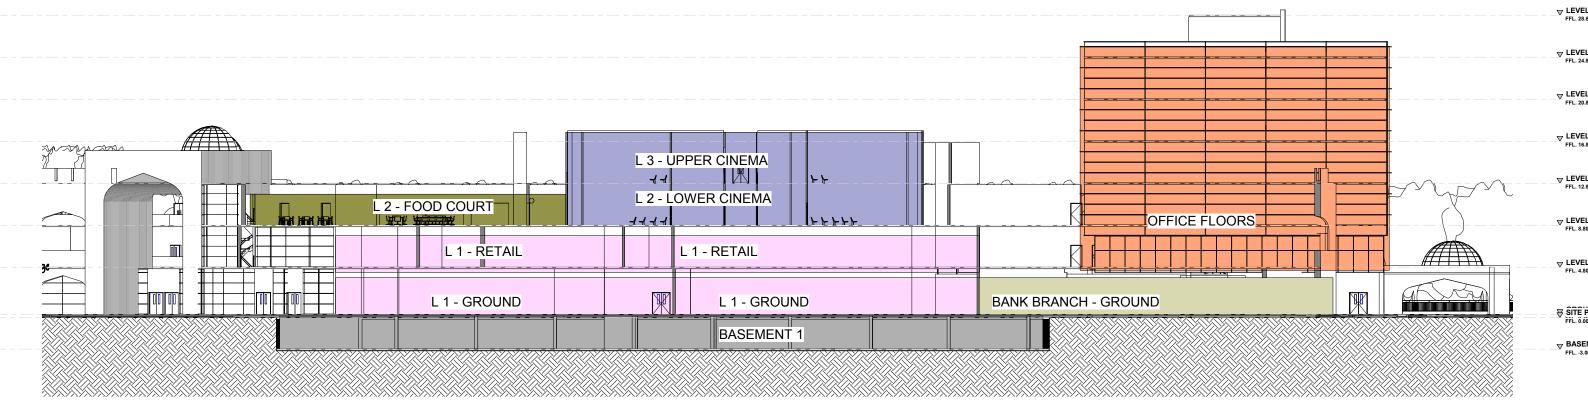

### **PARKING SPACES SPACES LEVEL**

| BASEMENT | 79  |
|----------|-----|
| GROUND   | 123 |
| LEVEL 1  | 3   |

**TOTAL PARKING: 205** 

| COM  | MERCIAL | GFA  |
|------|---------|------|
| evel | Name    | ∆rea |

| GROUND   | COMMERCIAL | 268 m²              |
|----------|------------|---------------------|
| LEVEL 1  | COMMERCIAL | 773 m²              |
| LEVEL2   | COMMERCIAL | 775 m²              |
| LEVEL3   | COMMERCIAL | 2543 m²             |
| LEVEL4   | COMMERCIAL | 776 m²              |
| LEVEL5   | COMMERCIAL | 113 m²              |
| TOTAL: 8 |            | 5248 m <sup>2</sup> |

| RETAIL GFA      |  |  |
|-----------------|--|--|
| Level Name Area |  |  |

| GROUND  | RETAIL | 4857 m <sup>2</sup> |
|---------|--------|---------------------|
| LEVEL 1 | RETAIL | 4919 m²             |
| LEVEL2  | RETAIL | 2984 m²             |
| TOTALLE |        | 12759               |

**TOTAL: 6** 

| SERVICE GFA     |  |  |
|-----------------|--|--|
| Level Name Area |  |  |

m²

| GROUND | SERVICE | 202 m <sup>2</sup> |
|--------|---------|--------------------|
|        | AREA    |                    |

TOTAL: 2 202 m<sup>2</sup>

6. SFL. - STRUCTURAL FLOOR LEVEL. FFL APPROX 50 ABOVE SFL DEPENDING ON FINISH

| PARKING GFA |      |      |  |
|-------------|------|------|--|
| .evel       | Name | Area |  |

| Not Placed      | PARKING | 0 m <sup>2</sup> |  |  |
|-----------------|---------|------------------|--|--|
| <b>BASEMENT</b> | PARKING | 3298 m²          |  |  |
| TOTAL: 2        |         | 3298 m²          |  |  |

# **GFA GROSS FLOOR AREA** Level Name

| Not<br>Placed | CIRCULATION  | 0 m²    |
|---------------|--------------|---------|
| GROUND        | COMMERCIAL   | 268 m²  |
| GROUND        | RETAIL       | 4857 m² |
| GROUND        | SERVICE AREA | 202 m²  |
| LEVEL 1       | COMMERCIAL   | 773 m²  |
| LEVEL 1       | RETAIL       | 4919 m² |
| LEVEL2        | COMMERCIAL   | 775 m²  |
| LEVEL2        | RETAIL       | 2984 m² |
| LEVEL3        | COMMERCIAL   | 2543 m² |
| LEVEL4        | COMMERCIAL   | 776 m²  |
| LEVEL5        | COMMERCIAL   | 113 m²  |

**TOTAL: 17** 18209 m<sup>2</sup>

# **GRAND TOTAL GFA**

Area

21507 m<sup>2</sup> 21507 m<sup>2</sup> MKOA WA MJINI/MAGHARIBI KIPIMO 1:1500 12,498 00 sq. Webs DE.

**ABDULLAH MWINYI** MWINYI MALL ZANZIBAR

**PROJECT DATA** 

Project No. Scale Original Size **A**1 As Drawing No. AR-0003 indicated Revision