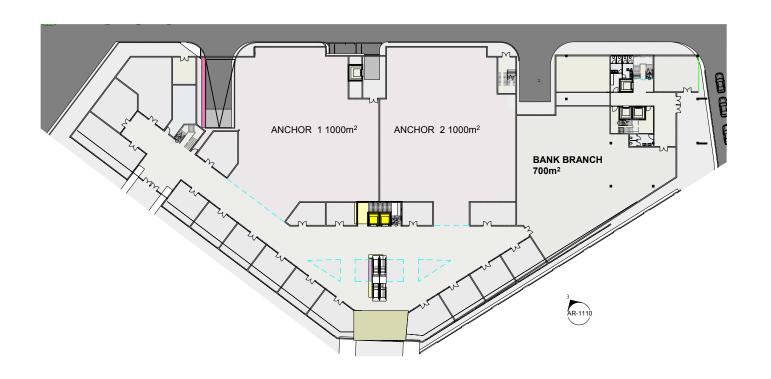

3 RETAIL TENENTS GROUND FL AR-1100 1:400

RETAIL TENENTS LEVEL 1

- 1. DO NOT SCALE FROM THIS DRAWING.
- 2. ALL MEASUREMENTS ARE IN MILLIMETERS UNLESS STATED OTHERWISE.
- 3. THIS DRAWING IS TO BE READ IN CONJUNCTION WITH THE SPECIFICATION AND ALL RELEVANT ARCHITECTURAL, ELECTRICAL, MECHANICAL AND STRUCTURAL DRAWINGS.
- 4. THIS DRAWINGS IS COPYRIGHT AND REMAINS THE PROPERTY OF ESTIM CONSTRUCTION CO. LTD.
- 5. THIS DRAWING SHOULD NOT BE USED FOR CONSTRUCTION PURPOSES UNLESS IT IS APPROVED BY THE ARCHITECTS OR RELEVANT CONSULTANTS.
- 6. SFL. STRUCTURAL FLOOR LEVEL. FFL APPROX 50 ABOVE SFL DEPENDING ON FINISH