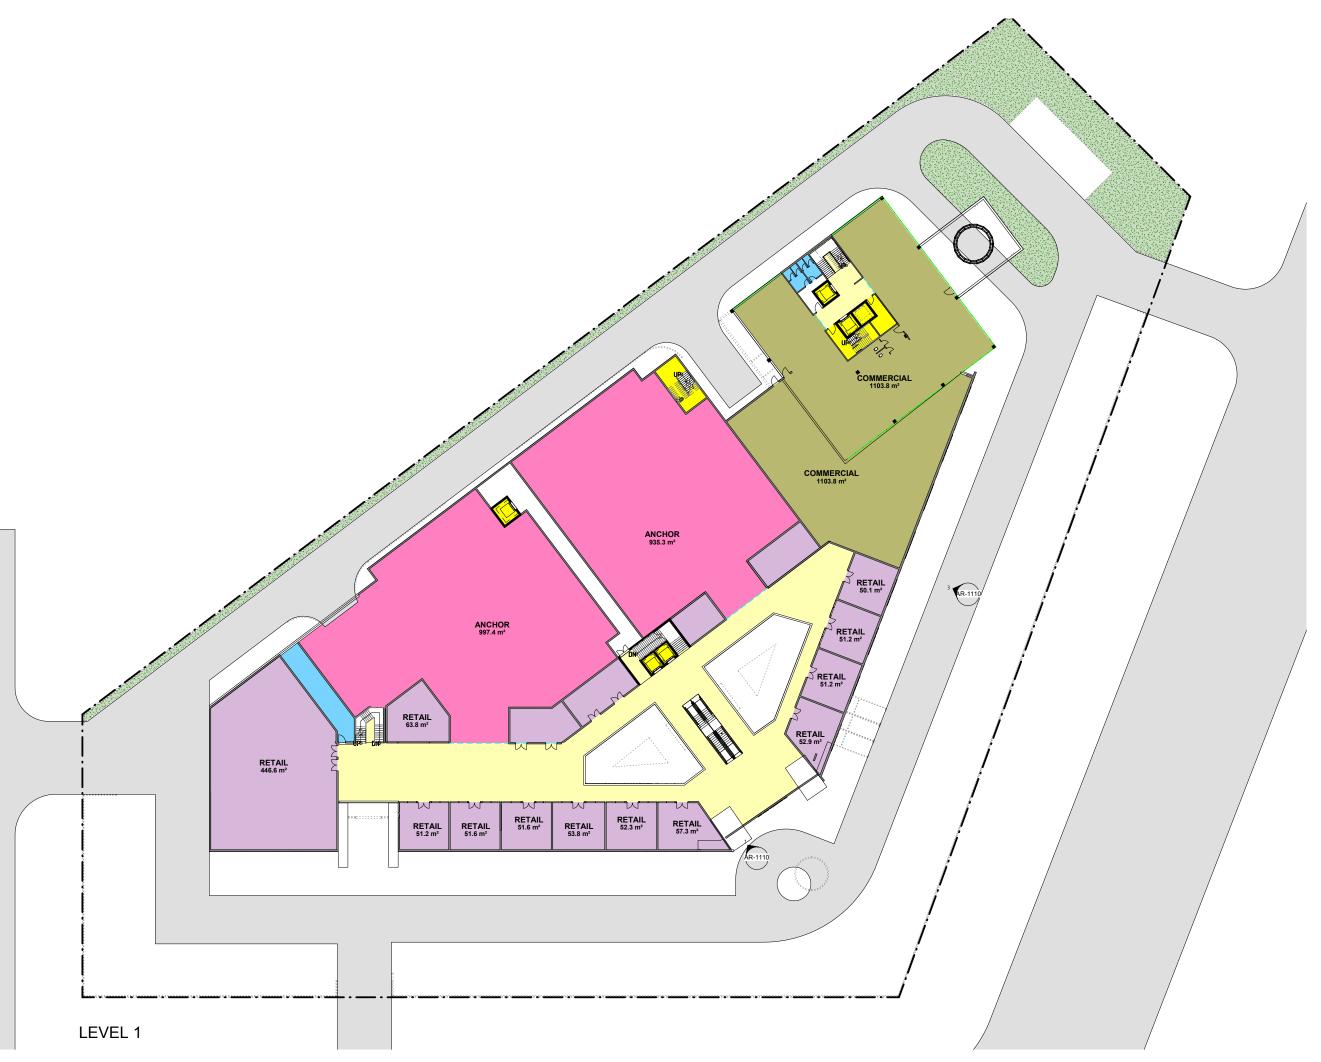

3 RETAIL TENENTS GROUND FL AR-1100 1:400

RETAIL TENENTS LEVEL 1

- 1. DO NOT SCALE FROM THIS DRAWING.
- 2. ALL MEASUREMENTS ARE IN MILLIMETERS UNLESS STATED OTHERWISE.
- 3. THIS DRAWING IS TO BE READ IN CONJUNCTION WITH THE SPECIFICATION AND ALL RELEVANT ARCHITECTURAL, ELECTRICAL, MECHANICAL AND STRUCTURAL DRAWINGS.
- 4. THIS DRAWINGS IS COPYRIGHT AND REMAINS THE PROPERTY OF ESTIM CONSTRUCTION CO. LTD.
- 5. THIS DRAWING SHOULD NOT BE USED FOR CONSTRUCTION PURPOSES UNLESS IT IS APPROVED BY THE ARCHITECTS OR RELEVANT CONSULTANTS.
- 6. SFL. STRUCTURAL FLOOR LEVEL. FFL APPROX 50 ABOVE SFL DEPENDING ON FINISH