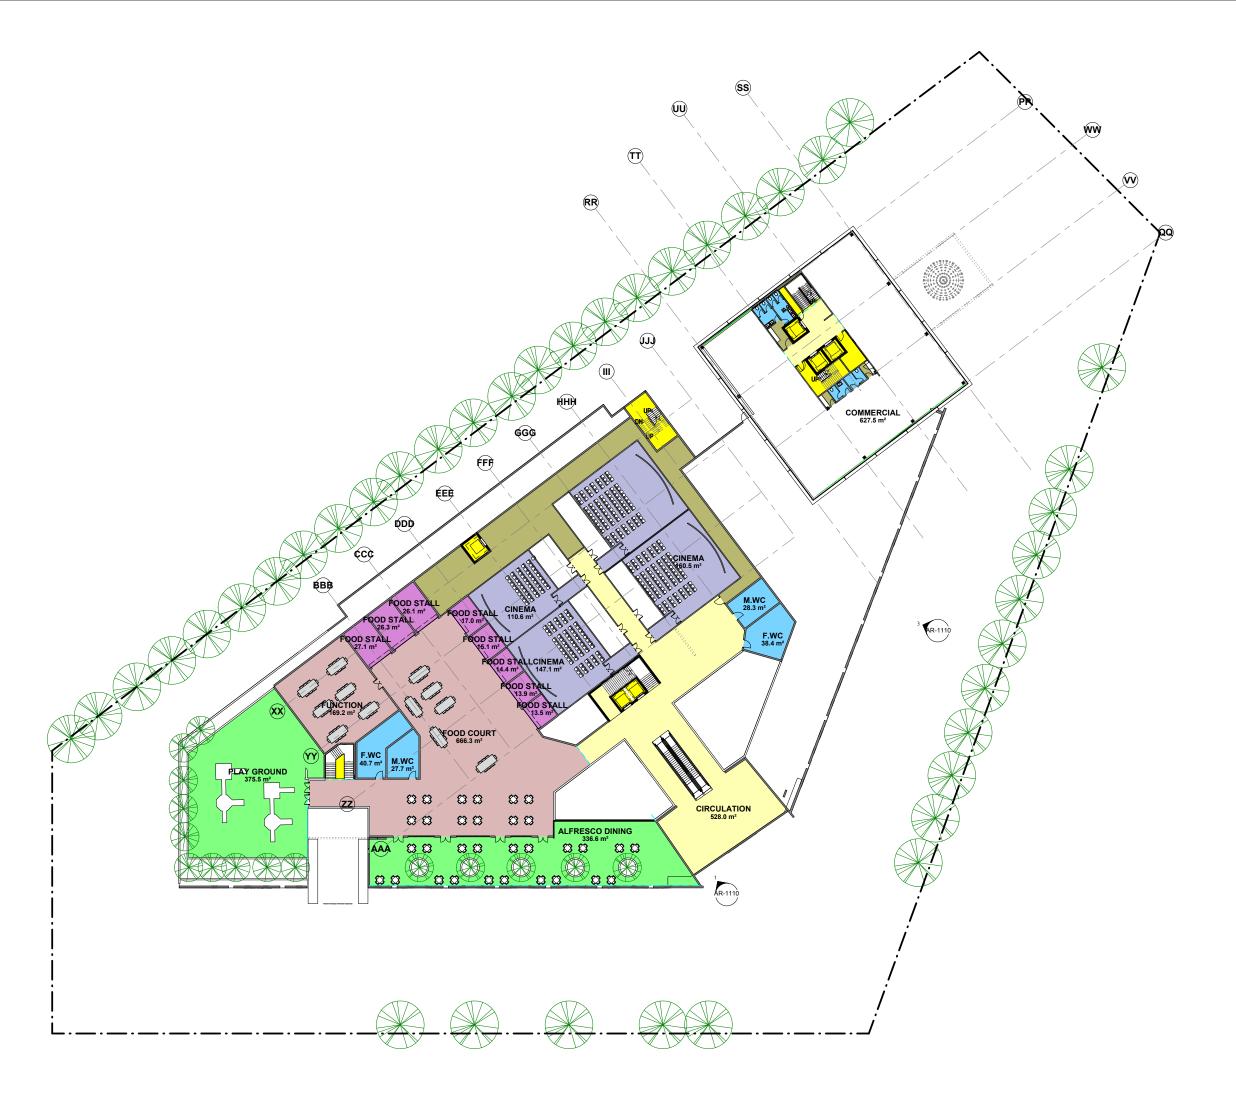

| RETAIL GFA      |  |  |
|-----------------|--|--|
| Level Name Area |  |  |

| GROUND  | RETAIL | 4857 m <sup>2</sup> |
|---------|--------|---------------------|
| LEVEL 1 | RETAIL | 4919 m²             |
| LEVEL2  | RETAIL | 2984 m²             |
| TOTALLE |        | 12759               |

# **GFA GROSS FLOOR AREA** Level Name

| Not<br>Placed | CIRCULATION  | 0 m²    |
|---------------|--------------|---------|
| GROUND        | COMMERCIAL   | 268 m²  |
| GROUND        | RETAIL       | 4857 m² |
| GROUND        | SERVICE AREA | 202 m²  |
| LEVEL 1       | COMMERCIAL   | 773 m²  |
| LEVEL 1       | RETAIL       | 4919 m² |
| LEVEL2        | COMMERCIAL   | 775 m²  |
| LEVEL2        | RETAIL       | 2984 m² |
| LEVEL3        | COMMERCIAL   | 2543 m² |
| LEVEL4        | COMMERCIAL   | 776 m²  |
| LEVEL5        | COMMERCIAL   | 113 m²  |

**TOTAL: 17** 18209 m<sup>2</sup>