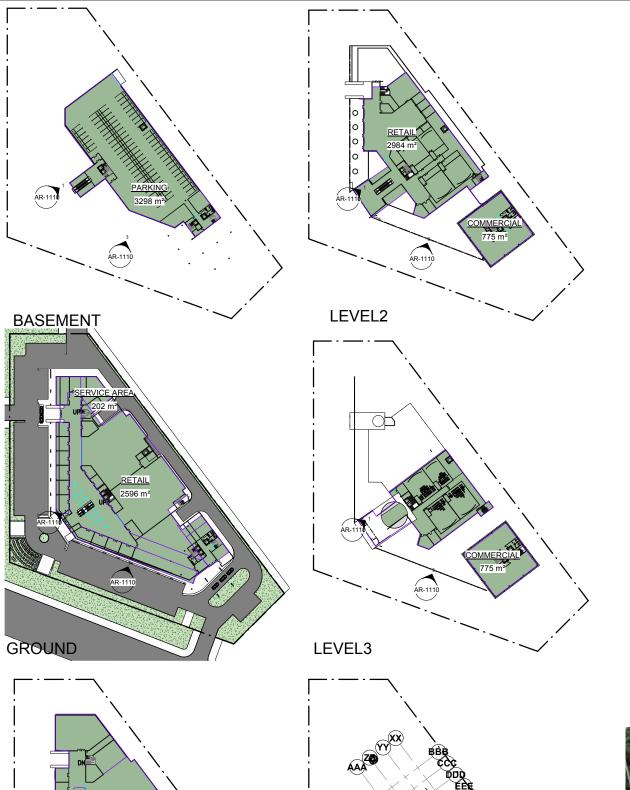

### **PARKING SPACES SPACES LEVEL**

| BASEMENT | 79  |
|----------|-----|
| GROUND   | 123 |
| LEVEL 1  | 3   |

**TOTAL PARKING: 205** 

| COM  | MERCIAL | GFA  |
|------|---------|------|
| evel | Name    | ∆rea |

| GROUND   | COMMERCIAL | 268 m²              |
|----------|------------|---------------------|
| LEVEL 1  | COMMERCIAL | 773 m²              |
| LEVEL2   | COMMERCIAL | 775 m²              |
| LEVEL3   | COMMERCIAL | 2543 m²             |
| LEVEL4   | COMMERCIAL | 776 m²              |
| LEVEL5   | COMMERCIAL | 113 m²              |
| TOTAL: 8 |            | 5248 m <sup>2</sup> |

| RETAIL GFA      |  |  |
|-----------------|--|--|
| Level Name Area |  |  |

| GROUND  | RETAIL | 4857 m <sup>2</sup> |
|---------|--------|---------------------|
| LEVEL 1 | RETAIL | 4919 m²             |
| LEVEL2  | RETAIL | 2984 m²             |
| TOTALLE |        | 12759               |

6. SFL. - STRUCTURAL FLOOR LEVEL. FFL APPROX 50 ABOVE SFL DEPENDING ON FINISH

| PARKING GFA |      |      |  |
|-------------|------|------|--|
| .evel       | Name | Area |  |

| Not Placed      | PARKING | 0 m <sup>2</sup> |  |  |
|-----------------|---------|------------------|--|--|
| <b>BASEMENT</b> | PARKING | 3298 m²          |  |  |
| TOTAL: 2        |         | 3298 m²          |  |  |

# **GFA GROSS FLOOR AREA** Level Name

| Not<br>Placed | CIRCULATION  | 0 m²    |
|---------------|--------------|---------|
| GROUND        | COMMERCIAL   | 268 m²  |
| GROUND        | RETAIL       | 4857 m² |
| GROUND        | SERVICE AREA | 202 m²  |
| LEVEL 1       | COMMERCIAL   | 773 m²  |
| LEVEL 1       | RETAIL       | 4919 m² |
| LEVEL2        | COMMERCIAL   | 775 m²  |
| LEVEL2        | RETAIL       | 2984 m² |
| LEVEL3        | COMMERCIAL   | 2543 m² |
| LEVEL4        | COMMERCIAL   | 776 m²  |
| LEVEL5        | COMMERCIAL   | 113 m²  |