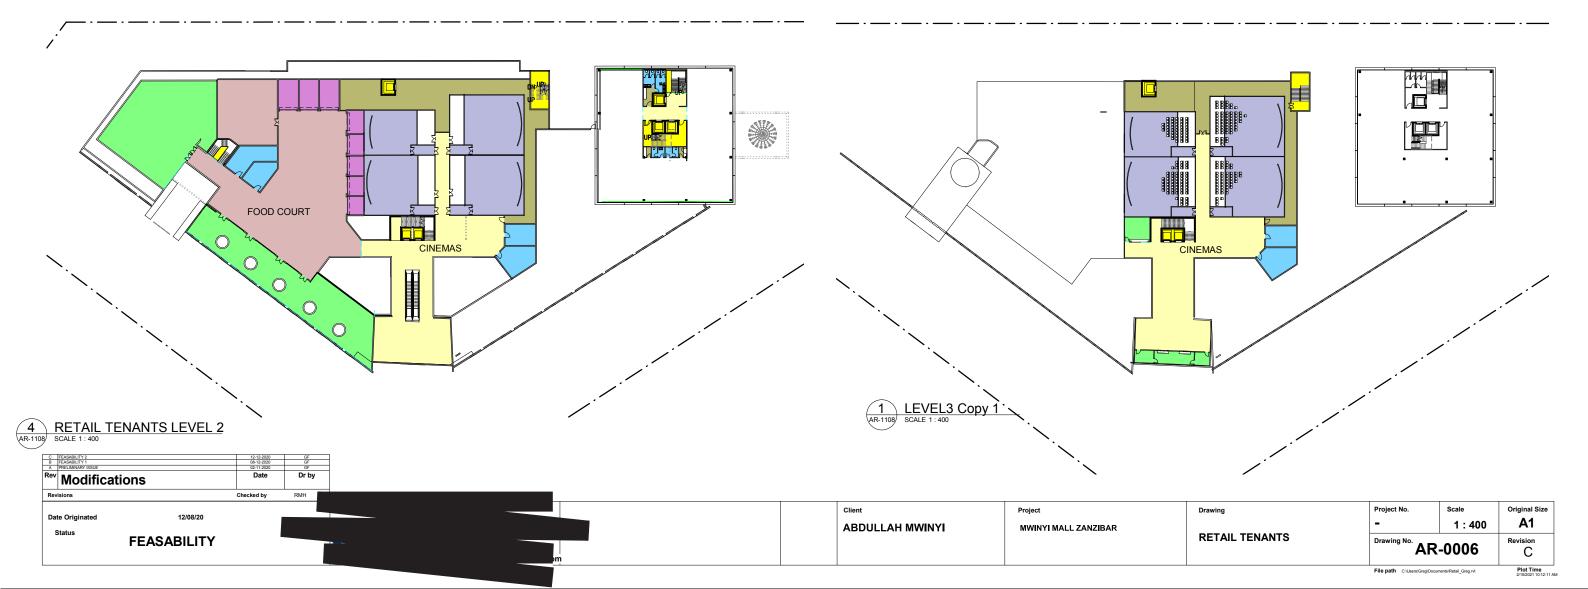

3 RETAIL TENENTS GROUND FL AR-1100 1:400

RETAIL TENENTS LEVEL 1

- 1. DO NOT SCALE FROM THIS DRAWING.
- 2. ALL MEASUREMENTS ARE IN MILLIMETERS UNLESS STATED OTHERWISE.
- 3. THIS DRAWING IS TO BE READ IN CONJUNCTION WITH THE SPECIFICATION AND ALL RELEVANT ARCHITECTURAL, ELECTRICAL, MECHANICAL AND STRUCTURAL DRAWINGS.
- 4. THIS DRAWINGS IS COPYRIGHT AND REMAINS THE PROPERTY OF ESTIM CONSTRUCTION CO. LTD.
- 5. THIS DRAWING SHOULD NOT BE USED FOR CONSTRUCTION PURPOSES UNLESS IT IS APPROVED BY THE ARCHITECTS OR RELEVANT CONSULTANTS.
- 6. SFL. STRUCTURAL FLOOR LEVEL. FFL APPROX 50 ABOVE SFL DEPENDING ON FINISH

C C

Drawing No. AR-1103

LEVEL2