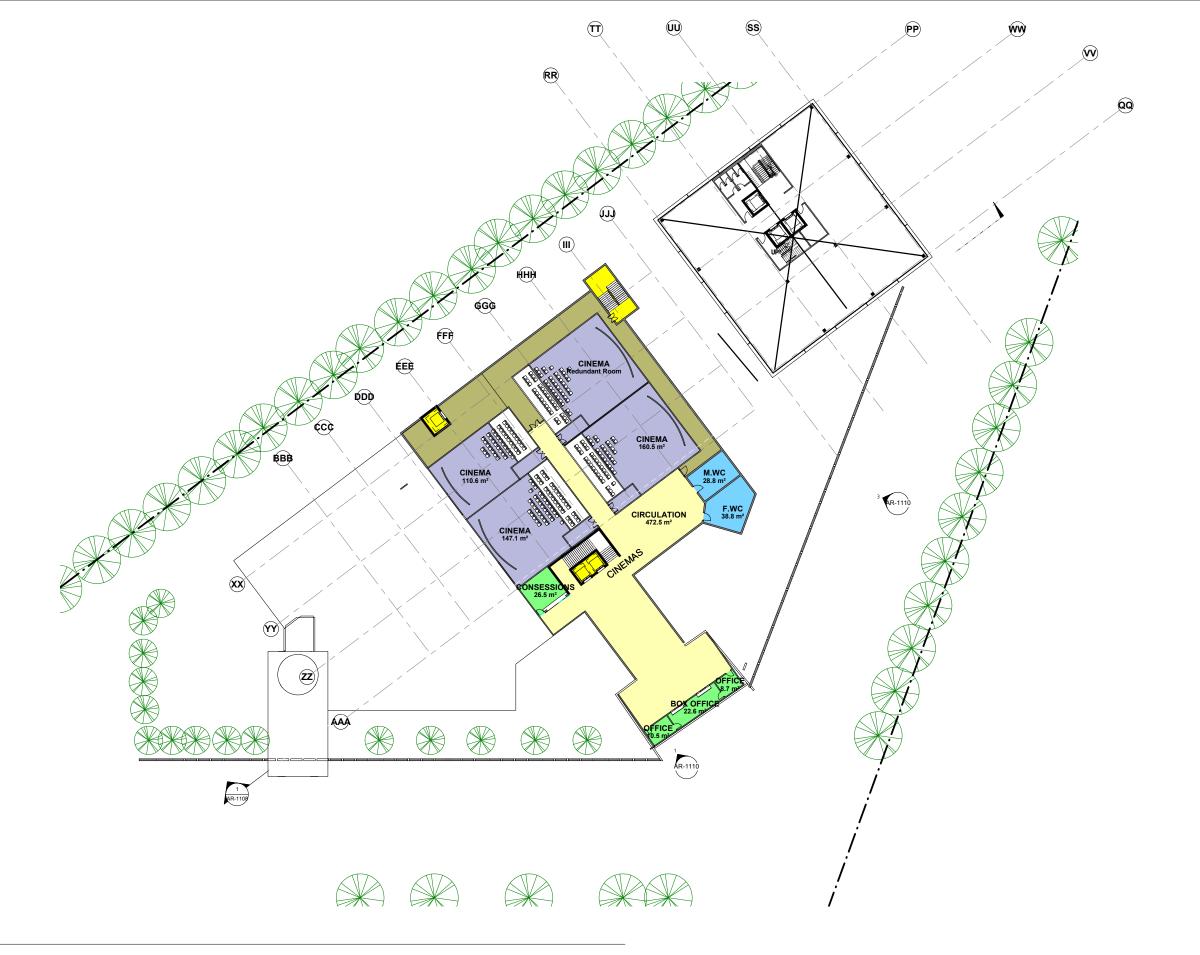

| GROUND   | COMMERCIAL | 268 m²              |
|----------|------------|---------------------|
| LEVEL 1  | COMMERCIAL | 773 m²              |
| LEVEL2   | COMMERCIAL | 775 m²              |
| LEVEL3   | COMMERCIAL | 2543 m²             |
| LEVEL4   | COMMERCIAL | 776 m²              |
| LEVEL5   | COMMERCIAL | 113 m²              |
| TOTAL: 8 |            | 5248 m <sup>2</sup> |

# **GFA GROSS FLOOR AREA** Level Name

| Not<br>Placed | CIRCULATION  | 0 m²    |
|---------------|--------------|---------|
| GROUND        | COMMERCIAL   | 268 m²  |
| GROUND        | RETAIL       | 4857 m² |
| GROUND        | SERVICE AREA | 202 m²  |
| LEVEL 1       | COMMERCIAL   | 773 m²  |
| LEVEL 1       | RETAIL       | 4919 m² |
| LEVEL2        | COMMERCIAL   | 775 m²  |
| LEVEL2        | RETAIL       | 2984 m² |
| LEVEL3        | COMMERCIAL   | 2543 m² |
| LEVEL4        | COMMERCIAL   | 776 m²  |
| LEVEL5        | COMMERCIAL   | 113 m²  |