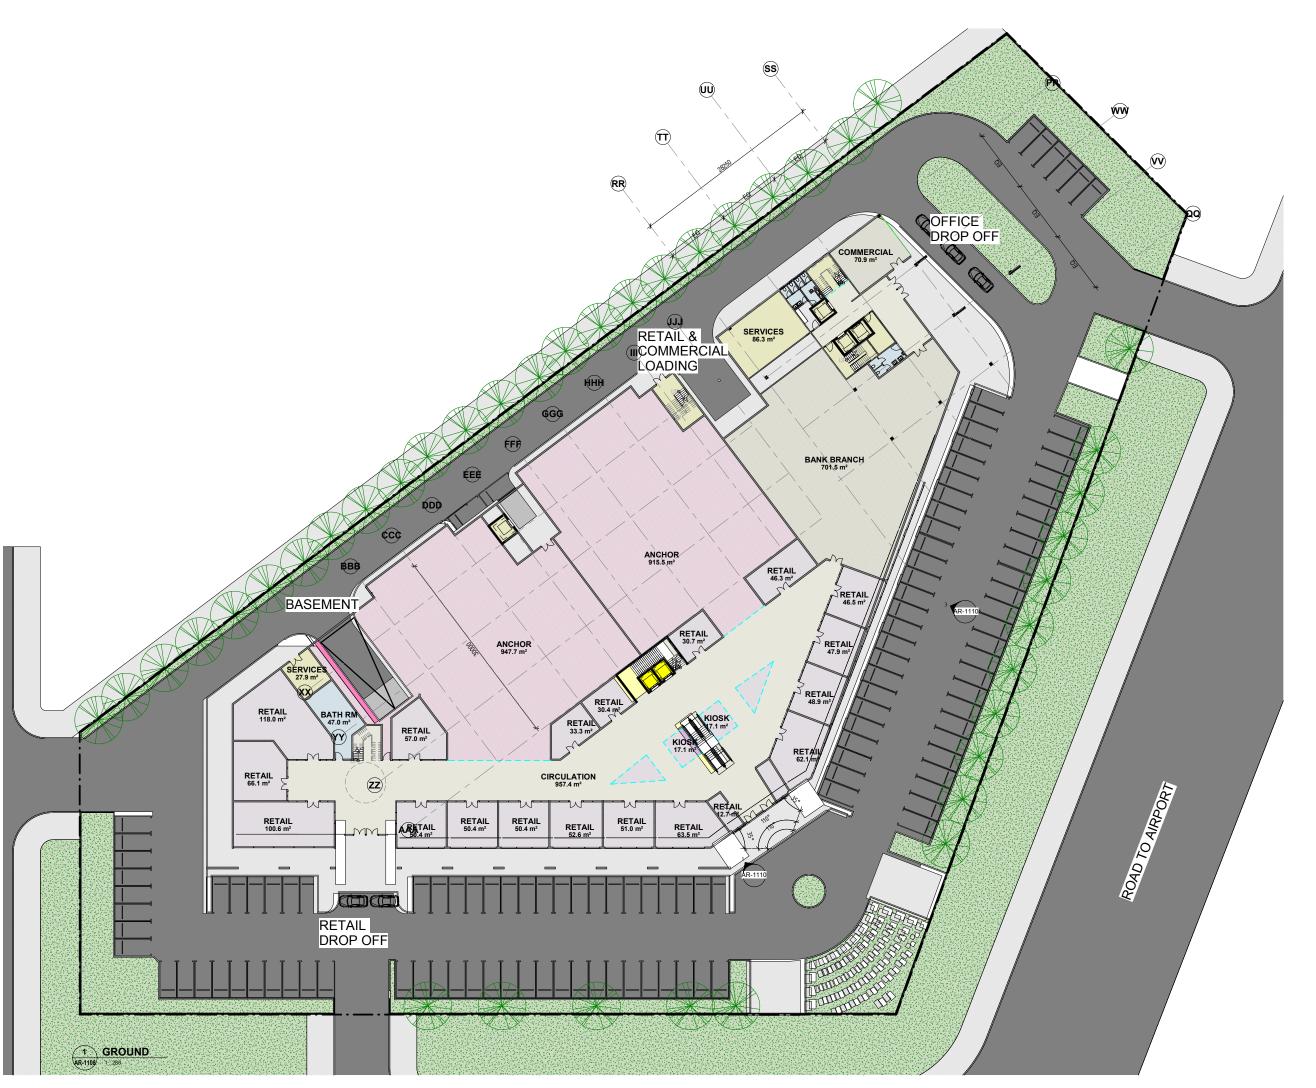

| GROUND   | COMMERCIAL | 268 m²              |
|----------|------------|---------------------|
| LEVEL 1  | COMMERCIAL | 773 m²              |
| LEVEL2   | COMMERCIAL | 775 m²              |
| LEVEL3   | COMMERCIAL | 2543 m²             |
| LEVEL4   | COMMERCIAL | 776 m²              |
| LEVEL5   | COMMERCIAL | 113 m²              |
| TOTAL: 8 |            | 5248 m <sup>2</sup> |

| RETAIL GFA      |  |  |
|-----------------|--|--|
| Level Name Area |  |  |

| GROUND  | RETAIL | 4857 m <sup>2</sup> |
|---------|--------|---------------------|
| LEVEL 1 | RETAIL | 4919 m²             |
| LEVEL2  | RETAIL | 2984 m²             |
| TOTALLE |        | 12759               |

**TOTAL: 6** 

| SERVICE GFA     |  |  |
|-----------------|--|--|
| Level Name Area |  |  |

m²

| GROUND | SERVICE | 202 m <sup>2</sup> |
|--------|---------|--------------------|
|        | AREA    |                    |

TOTAL: 2 202 m<sup>2</sup>

# **GFA GROSS FLOOR AREA** Level Name

| Not<br>Placed | CIRCULATION  | 0 m²    |
|---------------|--------------|---------|
| GROUND        | COMMERCIAL   | 268 m²  |
| GROUND        | RETAIL       | 4857 m² |
| GROUND        | SERVICE AREA | 202 m²  |
| LEVEL 1       | COMMERCIAL   | 773 m²  |
| LEVEL 1       | RETAIL       | 4919 m² |
| LEVEL2        | COMMERCIAL   | 775 m²  |
| LEVEL2        | RETAIL       | 2984 m² |
| LEVEL3        | COMMERCIAL   | 2543 m² |
| LEVEL4        | COMMERCIAL   | 776 m²  |
| LEVEL5        | COMMERCIAL   | 113 m²  |