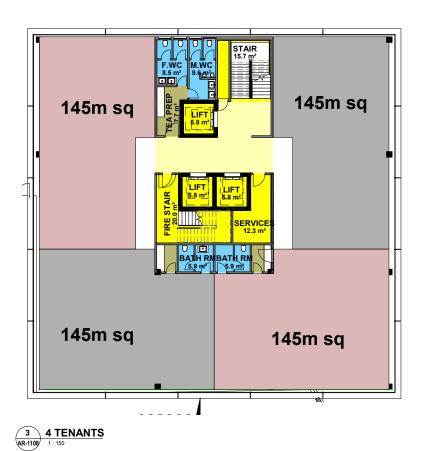

3 RETAIL TENENTS GROUND FL AR-1100 1:400

RETAIL TENENTS LEVEL 1

- 1. DO NOT SCALE FROM THIS DRAWING.
- 2. ALL MEASUREMENTS ARE IN MILLIMETERS UNLESS STATED OTHERWISE.
- 3. THIS DRAWING IS TO BE READ IN CONJUNCTION WITH THE SPECIFICATION AND ALL RELEVANT ARCHITECTURAL, ELECTRICAL, MECHANICAL AND STRUCTURAL DRAWINGS.
- 4. THIS DRAWINGS IS COPYRIGHT AND REMAINS THE PROPERTY OF ESTIM CONSTRUCTION CO. LTD.
- 5. THIS DRAWING SHOULD NOT BE USED FOR CONSTRUCTION PURPOSES UNLESS IT IS APPROVED BY THE ARCHITECTS OR RELEVANT CONSULTANTS.
- 6. SFL. STRUCTURAL FLOOR LEVEL. FFL APPROX 50 ABOVE SFL DEPENDING ON FINISH