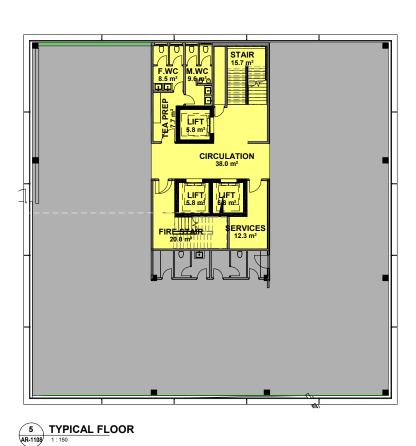

6. SFL. - STRUCTURAL FLOOR LEVEL. FFL APPROX 50 ABOVE SFL DEPENDING ON FINISH

1 LEVEL2TYPICAL OFFICE
4R-1108 1:100

| C FEASABILITY 2 B FEASABILITY 1 A PRELIMINARY ISSUE | 12-12-2020<br>08-12-2020<br>02-11-2020 | GF<br>GF<br>GF |                 |                      |                      |             |        |         |
|-----------------------------------------------------|----------------------------------------|----------------|-----------------|----------------------|----------------------|-------------|--------|---------|
| Modifications                                       | Date                                   | Dr by          |                 |                      |                      |             |        |         |
| Revisions                                           | Checked by                             | RMH            |                 |                      |                      |             |        |         |
| D. (. 0.1.1)                                        |                                        |                | Client          | Project              | Drawing              | Project No. | Scale  |         |
| ate Originated 12/07/20                             |                                        |                | ABDULLAH MWINYI | MWINYI MALL ZANZIBAR |                      | -           | 1:100  |         |
| FEASABILITY                                         |                                        |                |                 |                      | TYPCIAL OFFICE FLOOR | Drawing No. |        |         |
|                                                     |                                        |                |                 |                      |                      | Drawing No. | R-1106 |         |
|                                                     |                                        |                |                 |                      |                      |             |        | $\perp$ |