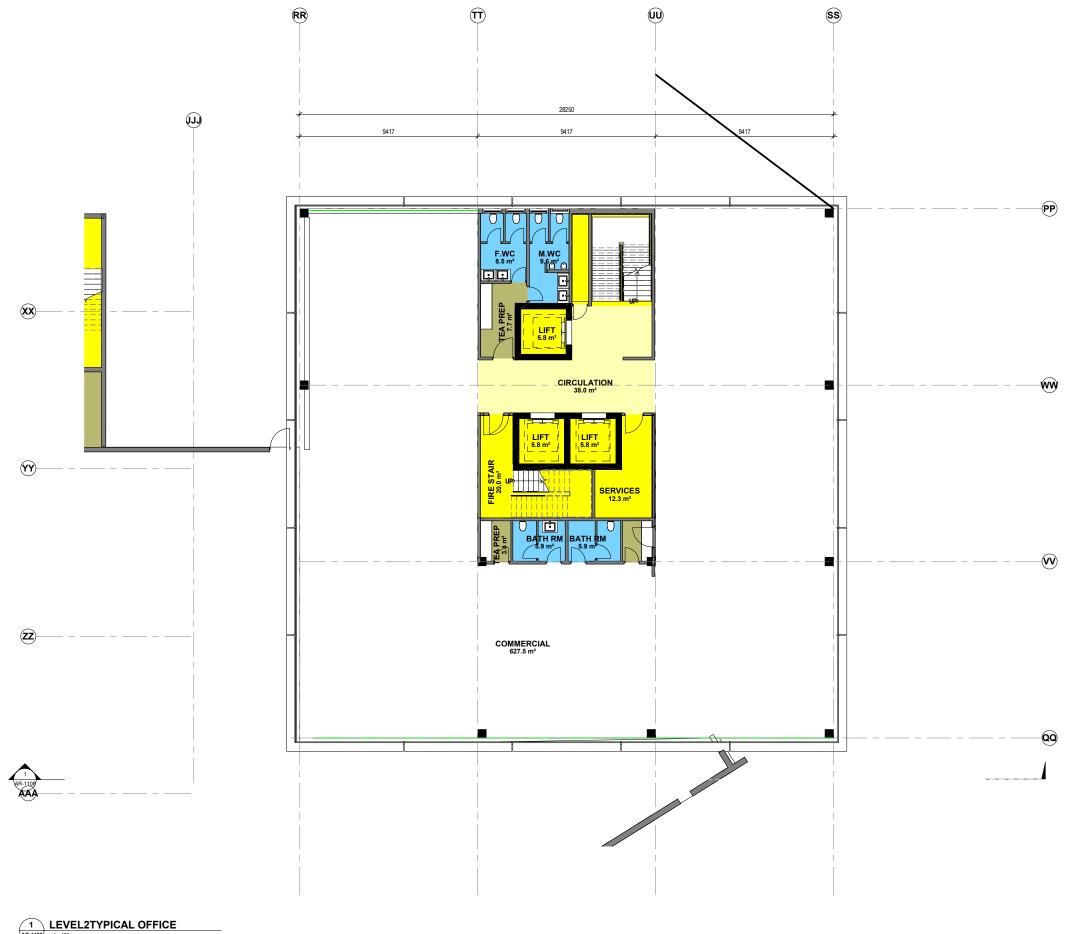

6. SFL. - STRUCTURAL FLOOR LEVEL. FFL APPROX 50 ABOVE SFL DEPENDING ON FINISH

1 LEVEL2TYPICAL OFFICE
4R-1108 1:100

| C FEASABILITY 2 B FEASABILITY 1 A PRELIMINARY ISSUE | 12-12-2020<br>08-12-2020<br>02-11-2020 | GF<br>GF<br>GF |                 |                      |                      |             |        |         |
|-----------------------------------------------------|----------------------------------------|----------------|-----------------|----------------------|----------------------|-------------|--------|---------|
| Modifications                                       | Date                                   | Dr by          |                 |                      |                      |             |        |         |
| Revisions                                           | Checked by                             | RMH            |                 |                      |                      |             |        |         |
| D. (. 0.1.1)                                        |                                        |                | Client          | Project              | Drawing              | Project No. | Scale  |         |
| ate Originated 12/07/20                             |                                        |                | ABDULLAH MWINYI | MWINYI MALL ZANZIBAR |                      | -           | 1:100  |         |
| FEASABILITY                                         |                                        |                |                 |                      | TYPCIAL OFFICE FLOOR | Drawing No. |        |         |
|                                                     |                                        |                |                 |                      |                      | Drawing No. | R-1106 |         |
|                                                     |                                        |                |                 |                      |                      |             |        | $\perp$ |