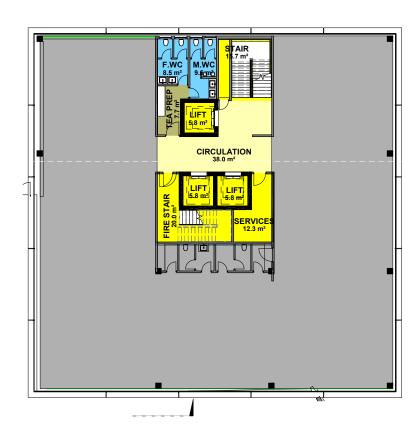

6. SFL. - STRUCTURAL FLOOR LEVEL. FFL APPROX 50 ABOVE SFL DEPENDING ON FINISH

1 LEVEL2TYPICAL OFFICE
4R-1108 1:100

| C FEASABILITY 2 B FEASABILITY 1 A PRELIMINARY ISSUE | 12-12-2020<br>08-12-2020<br>02-11-2020 | GF<br>GF<br>GF |                 |                      |                      |             |        |         |
|-----------------------------------------------------|----------------------------------------|----------------|-----------------|----------------------|----------------------|-------------|--------|---------|
| Modifications                                       | Date                                   | Dr by          |                 |                      |                      |             |        |         |
| Revisions                                           | Checked by                             | RMH            |                 |                      |                      |             |        |         |
| D. (. 0.1.1)                                        |                                        |                | Client          | Project              | Drawing              | Project No. | Scale  |         |
| ate Originated 12/07/20                             |                                        |                | ABDULLAH MWINYI | MWINYI MALL ZANZIBAR |                      | -           | 1:100  |         |
| FEASABILITY                                         |                                        |                |                 |                      | TYPCIAL OFFICE FLOOR | Drawing No. |        |         |
|                                                     |                                        |                |                 |                      |                      | Drawing No. | R-1106 |         |
|                                                     |                                        |                |                 |                      |                      |             |        | $\perp$ |