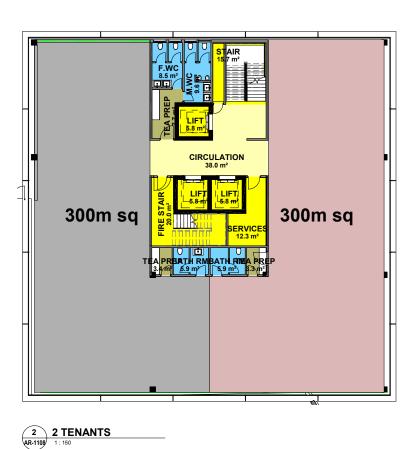

3 RETAIL TENENTS GROUND FL AR-1100 1:400

RETAIL TENENTS LEVEL 1

- 1. DO NOT SCALE FROM THIS DRAWING.
- 2. ALL MEASUREMENTS ARE IN MILLIMETERS UNLESS STATED OTHERWISE.
- 3. THIS DRAWING IS TO BE READ IN CONJUNCTION WITH THE SPECIFICATION AND ALL RELEVANT ARCHITECTURAL, ELECTRICAL, MECHANICAL AND STRUCTURAL DRAWINGS.
- 4. THIS DRAWINGS IS COPYRIGHT AND REMAINS THE PROPERTY OF ESTIM CONSTRUCTION CO. LTD.
- 5. THIS DRAWING SHOULD NOT BE USED FOR CONSTRUCTION PURPOSES UNLESS IT IS APPROVED BY THE ARCHITECTS OR RELEVANT CONSULTANTS.
- 6. SFL. STRUCTURAL FLOOR LEVEL. FFL APPROX 50 ABOVE SFL DEPENDING ON FINISH