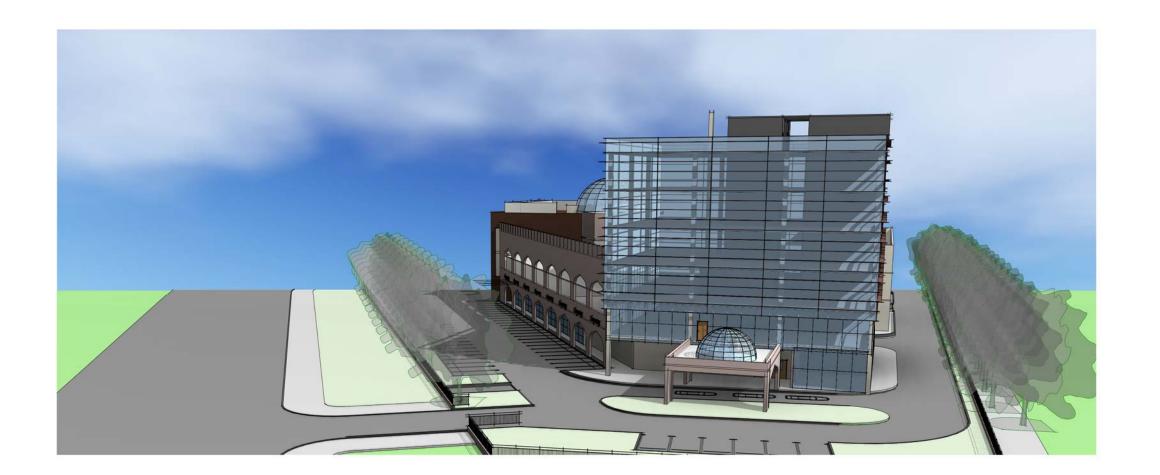

| ABDULLAH MWIN'                                    | ΥI    |                                    |
|---------------------------------------------------|-------|------------------------------------|
| Project MWINYI MALL ZANZIBA                       | AR    |                                    |
| Drawing<br>3D GRAPHICS                            |       |                                    |
| Project No.                                       | Scale | Original Size<br>A1                |
| Drawing No. AR-0004                               |       | Revision                           |
| File path C:\Users\Greg\Documents\Retail_Greg.rvt |       | Plot Time<br>2/15/2021 10:11:31 AM |