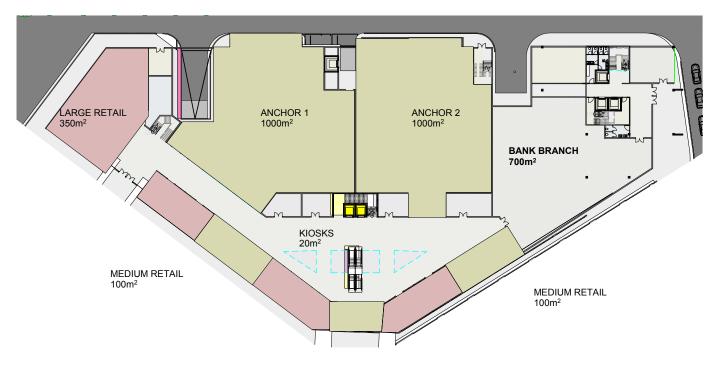

3 RETAIL TENENTS GROUND FL AR-1100 1:400

RETAIL TENENTS LEVEL 1

- 1. DO NOT SCALE FROM THIS DRAWING.
- 2. ALL MEASUREMENTS ARE IN MILLIMETERS UNLESS STATED OTHERWISE.
- 3. THIS DRAWING IS TO BE READ IN CONJUNCTION WITH THE SPECIFICATION AND ALL RELEVANT ARCHITECTURAL, ELECTRICAL, MECHANICAL AND STRUCTURAL DRAWINGS.
- 4. THIS DRAWINGS IS COPYRIGHT AND REMAINS THE PROPERTY OF ESTIM CONSTRUCTION CO. LTD.
- 5. THIS DRAWING SHOULD NOT BE USED FOR CONSTRUCTION PURPOSES UNLESS IT IS APPROVED BY THE ARCHITECTS OR RELEVANT CONSULTANTS.
- 6. SFL. STRUCTURAL FLOOR LEVEL. FFL APPROX 50 ABOVE SFL DEPENDING ON FINISH