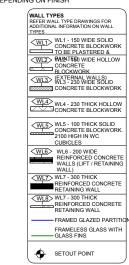

# **ARCHITECTURAL LEGEND**

GFA - GROSS FLOOR AREA NLA - NET LETTABLE AREA C/L - CENTER LINE

C/S - SPACING CENTERS FFL - FINISH FLOOR LEVEL SSL - STRUCTURAL SLAB LEVEL

**EXL - EXISTING LEVEL** RC - REINFORCED CONCRETE NOTES 1. DO NOT SCALE FROM THIS DRAWING.